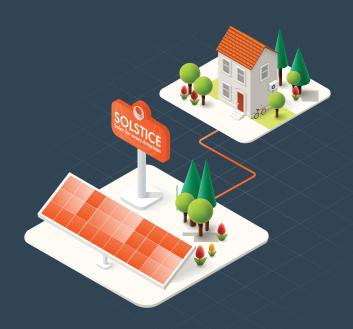

### How Community Solar Works

A solar farm gets built near you. Renters and homeowners can subscribe to a portion of the farm that matches their energy usage.

When you join, your solar share sends its energy through your utility's power grid, so there's no need to install anything on your home or pay upfront fees.

You will receive your electricity as normal, no change to your everyday life, except for the savings you get and the good feelings of supporting clean energy.