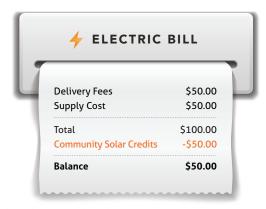

### What You'll See on Your Electric Bill

You will continue to receive your regular electric bill each month, with solar credits applied. You will then receive an invoice from Solstice charging you for your credits at your project's discount rate. This offer is not affiliated with a utility provider. Please note that you will still be responsible for a utility bill.