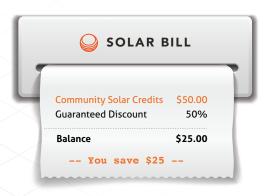

### What You'll See on Your Electric Bill

You will continue to receive your regular electric bill each month, with solar credits applied. You will then receive an invoice from Solstice charging you for your credits at your project's discount rate. This offer is not affiliated with a utility provider. Please note that you will still be responsible for a utility bill.